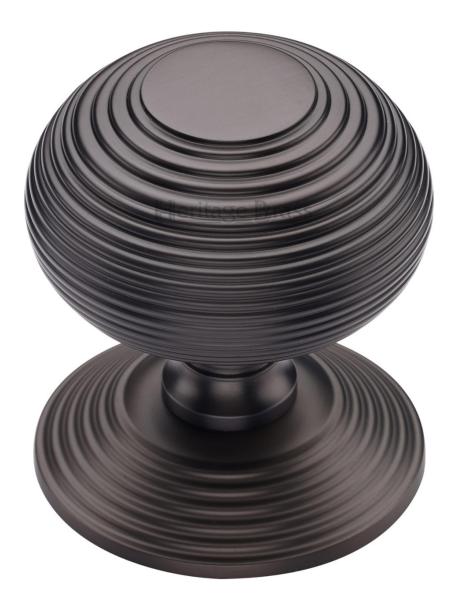

## Reeded Centre Front Door Knob - Matt Bronze (Lacquered)

#### **Description**

• Reeded Centre Door Knob

## **Finish**

• Matt Bronze (Lacquered)

## **Dimensions**

- Knob Diameter 76mm
- Base plate Diameter 76mm