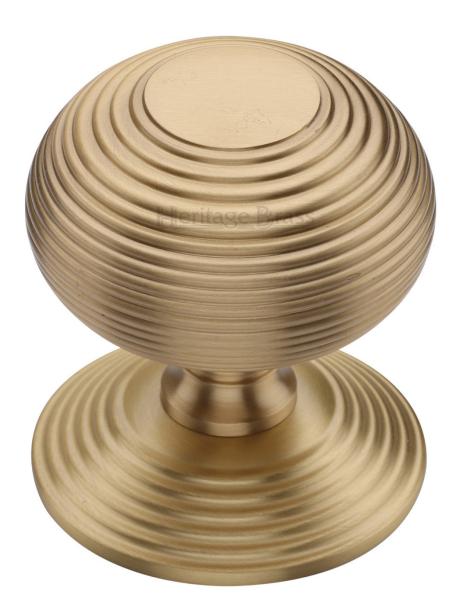

## **Reeded Centre Front Door Knob - Satin Brass (Lacquered)**

#### **Description**

• Reeded Centre Door Knob

## **Finish**

• Satin Brass (Lacquered)

## **Dimensions**

- Knob Diameter 76mm
- Base plate Diameter 76mm