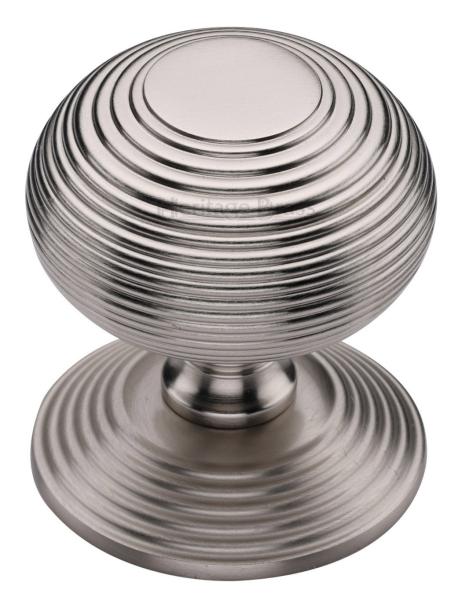

### **Reeded Centre Front Door Knob - Satin Nickel**

#### **Product Images**

Reeded Centre Door Knob

### Finish

• Satin Nickel

## **Dimensions**

- Knob Diameter 76mm
- Base plate Diameter 76mm