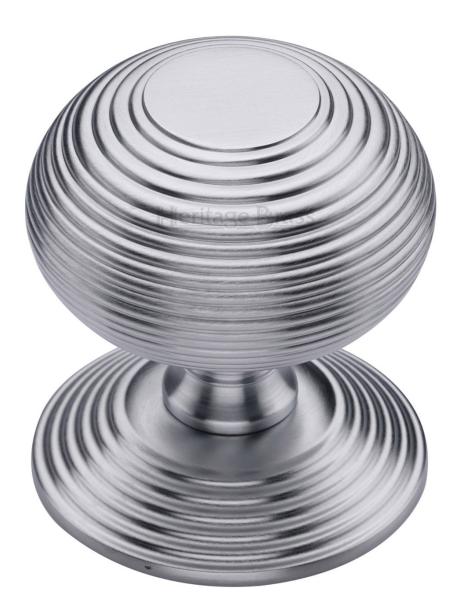

### **Reeded Centre Front Door Knob - Satin Chrome**

### **Description**

• Reeded Centre Door Knob

## **Finish**

• Satin Chrome

## **Dimensions**

- Knob Diameter 76mm
- Base plate Diameter 76mm