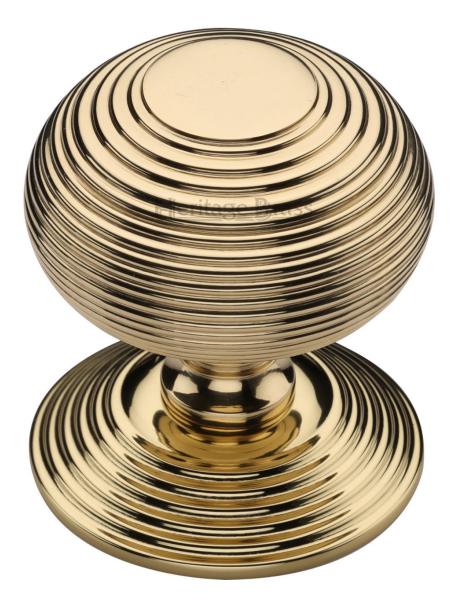

#### Reeded Centre Front Door Knob - Polished Brass Unlacquered

#### **Product Images**

Reeded Centre Door Knob

## Finish

• Polished Brass Unlacquered

## Dimensions

- Knob Diameter 76mm
- Base plate Diameter 76mm