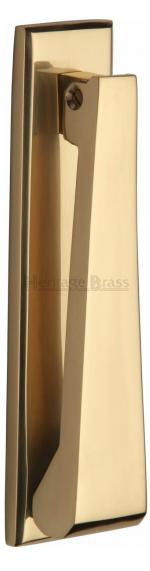

# Slim Door Knocker - 165mm - Polished Brass Unlacquered

# **Product Images**

- Contemporary style front door knocker
- Narrow design

#### Finish

• Polished Brass Unlacquered

#### Dimensions

• Knocker Back plate - 167mm x 40mm