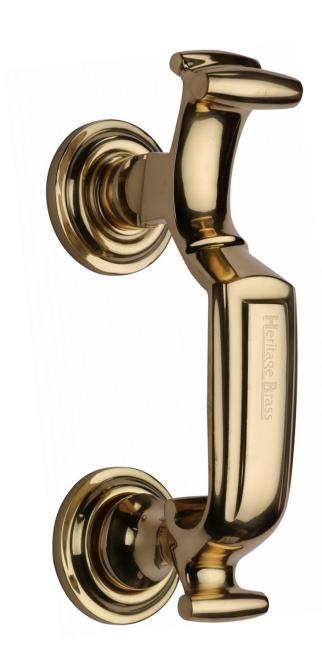

# Doctors Style Front Door Knocker - 192mm - Polished Brass Unlacquered

# **Product Images**

# **Description**

• Traditional Doctor Door Knocker

#### Finish

• Polished Brass Unlacquered

### Dimensions

| Overall Length                      | 192mm |
|-------------------------------------|-------|
| Backplate Width (At Furthest Point) | 43mm  |
| Base Diameter                       | 55mm  |