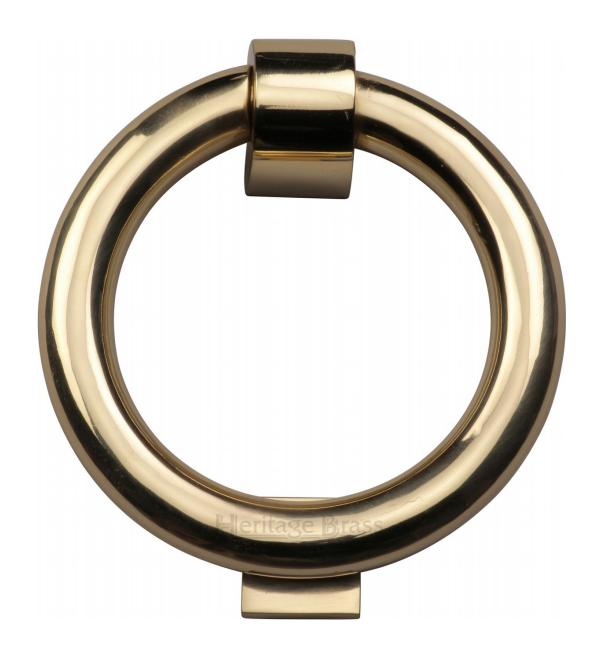

# Ring Door Knocker - 107mm - Polished Brass Unlacquered

## **Description**

• Traditional Ring Door Knocker

#### **Finish**

• Polished Brass Unlacquered

#### Dimensions

- Inner Diameter 77mm
- Outer Diameter 107mm