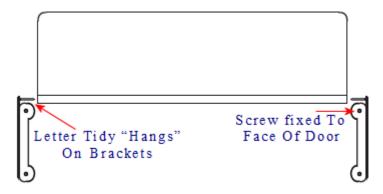

#### Item Code Length (A) Height (B) Depth (C)

50854.1 280mm 83mm 12mm 50854.2 299mm 83mm 12mm

- Designed to cover the hole on the inside of the front door where the letter plate has been cut out for
- Letter tidy plates have a curved shape which allows them to sit on top of the fixing bolts and domed nuts used to secure a letter plate in place
- Screw fixes to the back of the front independently of the letter plate

- Comes supplied with fixing screws and two brackets hanging brackets
- For the right size letter tidy Make a note of the distance between the bolt centers of your letter plate and the height of the aperture. Choose a letter tidy that is slightly longer and higher to make sure you cover the hole and bolts in the door