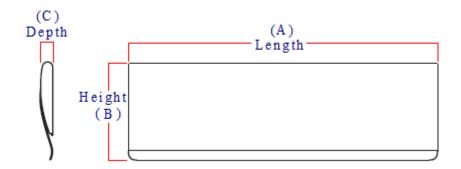

#### Dimensions

#### Item Code Length (A) Height (B) Depth (C)

50854.1 280mm 83mm 12mm 50854.2 299mm 83mm 12mm

- Designed to cover the hole on the inside of the front door where the letter plate has been cut out for
- Letter tidy plates have a curved shape which allows them to sit on top of the fixing bolts and domed nuts used to secure a letter plate in place
- Screw fixes to the back of the front independently of the letter plate