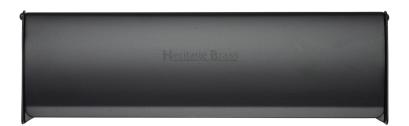

## Internal Letter Plate Flap - Letter Tidy - Matt Black

# Description

- Internal flap for the inside of a front door
- This plate is designed to cover the hole made by fitting a letter box into a front door
- Known as a letter plate tidy as it tidies up the appearance of the inside of the door
- Helps to cut down on draught coming through the letter plate and helps to stop people looking through hole