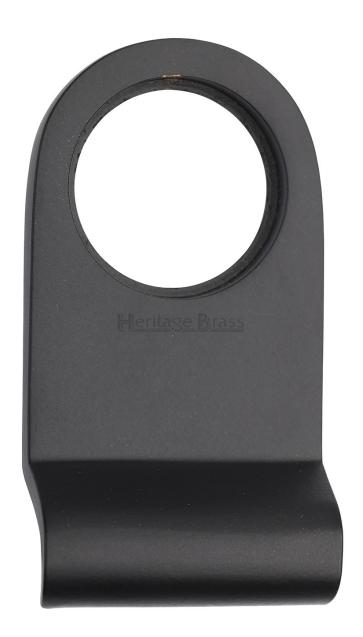

# Round Cylinder Pull - 84mm x 45mm - Matt Black

## **Product Images**

## **Description**

• Round Cylinder pull - Fits standard Yale sized cylinders - fits round the cylinder from a night latch

#### **Finish**

• Matt Black

#### Dimensions

- Hole diameter 32mm
- Height 84mm
- Width (At Widest Point) 45mm
- Projection From Door 31mm