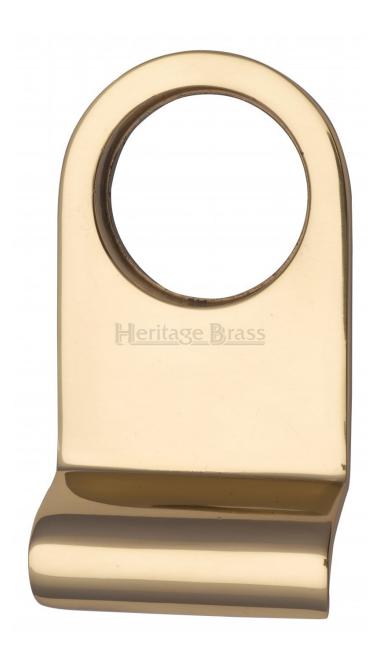

# Round Cylinder Pull - 84mm x 45mm - Polished Brass Unlacquered

## **Product Images**

• Round Cylinder pull - Fits standard Yale sized cylinders - fits round the cylinder from a night latch

#### Dimensions

- Hole diameter 32mm
- Height 84mm
- Width (At Widest Point) 45mm
- Projection From Door 31mm

### Important Info Before You Buy

- This cylinder pull is designed to replace the ring round the cylinder
- To fit Take of the lock on the inside of the door Pull out the cylinder Remove the ring Put the pull on the door (drill a small hole for spike screw) Push cylinder through door Fix lock back on to inside of the door
- Comes with spike attached to back of pull to stop the pull spinning round
- Suits standard Yale sized cylinders 32mm diameter