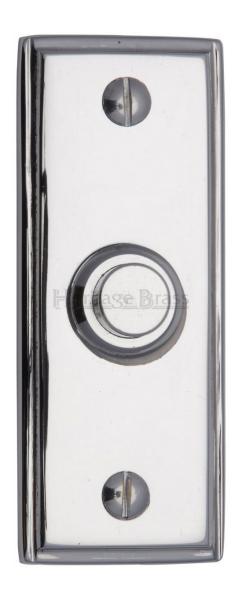

# **Oblong Shape Stepped Pattern Bell Push - Polished Chrome**

## **Product Images**

## **Description**

• Architectural quality shaped flush fitting bell push

#### **Finish**

• Polished Chrome

#### Dimensions

- Height 83mm
- Width 33mm
- Hole Diameter Required For Contact 22mm