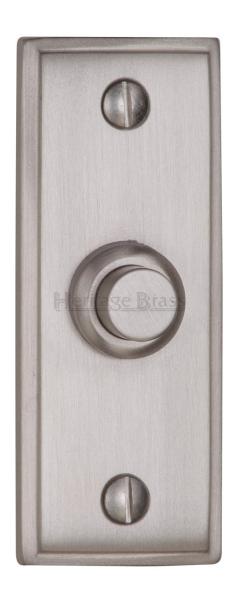

# **Oblong Shape Stepped Pattern Bell Push - Satin Chrome**

## **Description**

• Architectural quality shaped flush fitting bell push

#### **Finish**

• Satin Chrome

#### Dimensions

- Height 83mm
- Width 33mm
- Hole Diameter Required For Contact 22mm