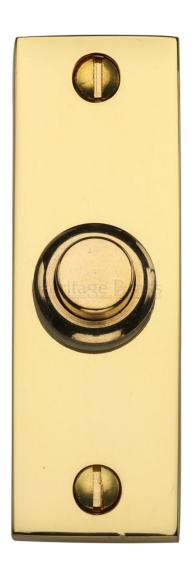

# Plain Rectangular Bell Push - Polished Brass (Lacquered)

# **Product Images**

## **Description**

• Architectural quality plain rectangular shaped bell push

#### **Finish**

• Polished Brass (Lacquered)