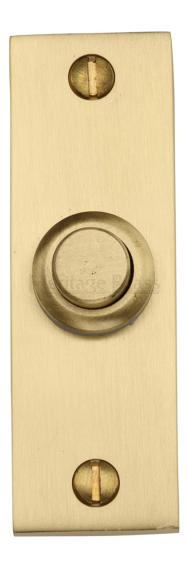

# Plain Rectangular Bell Push - Satin Brass (Lacquered)

# **Product Images**

## **Description**

• Architectural quality plain rectangular shaped bell push

#### **Finish**

• Satin Brass (Lacquered)