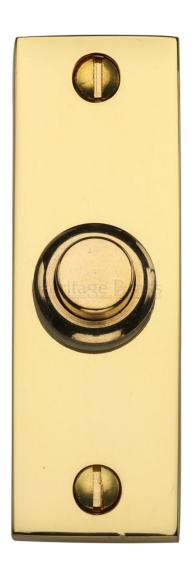

# Plain Rectangular Bell Push - Polished Brass Unlacquered

# **Product Images**

## **Description**

• Architectural quality plain rectangular shaped bell push

#### **Finish**

• Polished Brass Unlacquered