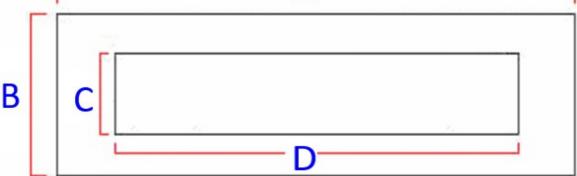

#### Dimensions

Available in two sizes

# Item Code Length (A) Height (B) Depth Aperture Height (C)Aperture Width (D)Bolt Centres Cover Range 50875.1 315mm 115mm 12mm 60mm 245mm 260mm to 290mm Image: Complex Stress Cover Range 50875.1 315mm 115mm 12mm 60mm 245mm 260mm to 290mm Image: Complex Stress Cover Range 50875.1 315mm 115mm 12mm 60mm 245mm 260mm to 290mm Image: Complex Stress Cover Range 50875.1 315mm 115mm 12mm 60mm 245mm 260mm to 290mm Image: Complex Stress Cover Range 50875.1 315mm 115mm 12mm 60mm 245mm 260mm 260mm Complex Stress Cover Range