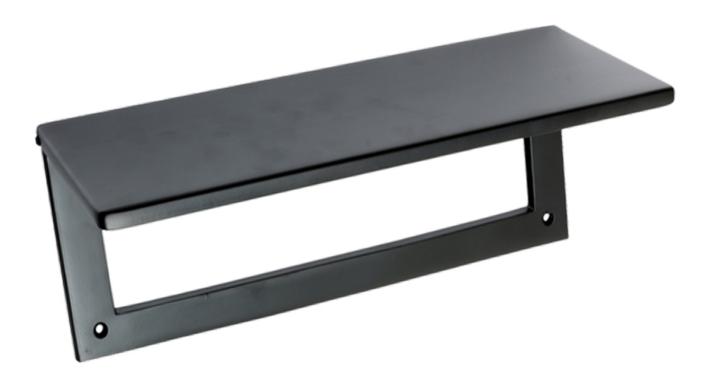

# Internal Door Tidy with Draught Excluder 315mm x 115mm (Aperture 245mm x 60mm) - Matt Black

# Description

• Heavy architectural quality internal door tidy with draught excluder for the inside of a front door.

- This plate is designed to cover the hole made by fitting a letter box into a front door
- Known as a letter plate tidy as it tidies up the appearance of the inside of the door
- Helps to cut down on draught coming through the letter plate via the foam lined flap.