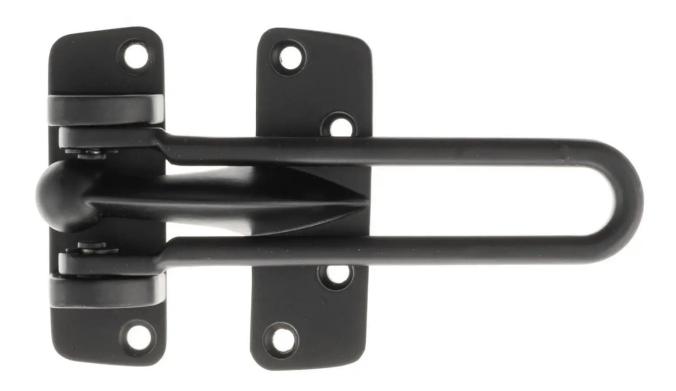

## **Product Images**

# **Description**

- Front door guard
- Stronger alternative to standard security door chain
- Commonly seen and used on hotel rooms
- When the door is in the closed position, The female section folds over the male. When the door is opened, the male slides to the end of the female part restricting the door to opening approximately 3" allowing you to see who's at the door without having to compromise security by opening it fully

## Important Info Before You Buy

- The female part of this item is fixed to the door frame, The male part fixes to the door
- The female part of this item folds through 180 degrees so can fold flat back against the wall when not in use