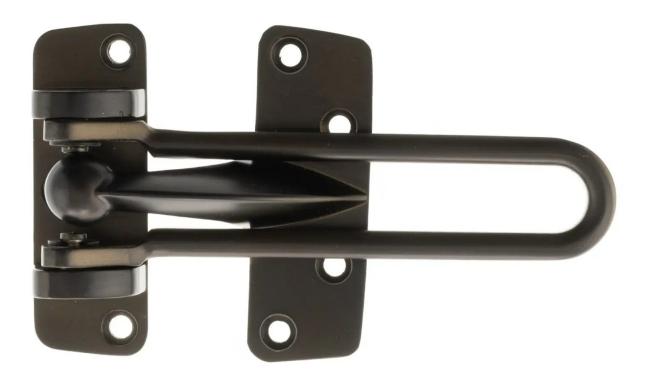

## **Product Images**

## Description

- Front door guard
- Stronger alternative to standard security door chain
- Commonly seen and used on hotel rooms
- When the door is in the closed position, The female section folds over the male. When the door is opened, the male slides to the end of the female part restricting the door to opening approximately 3" allowing you to see who's at the door without having to compromise security by opening it fully

## Important Info Before You Buy

- The female part of this item is fixed to the door frame, The male part fixes to the door
- The female part of this item folds through 180 degrees so can fold flat back against the wall when not in use