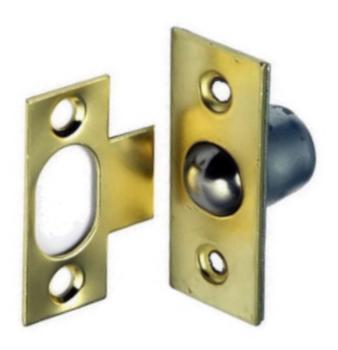

### Roller Ball Bales Catch - Available In Two Sizes - Brass

# **Description**

- Traditional ball bearing brass bales catch.
- Ideal for use on cupboard doors.
- Ideal for doors that do not need to be "latched closed" the roller catch allows the door to be opened by simply pulling of pushing the door.

#### Finish

- Brass
- Steel ball bearing roller ball

#### **Dimensions**

• Available in two sizes - 16mm or 20mm.

20528.2 - Bales Catch - Polished Brass (Lacquered) - 20mm - Each