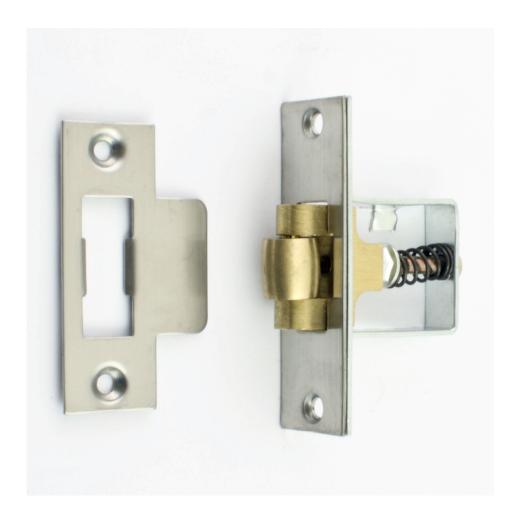

# Heavy Duty Adjustable Roller Ball Catch - Satin Stainless Steel With Brass Wheel

# Description

- Adjustable heavy duty roller ball catch.
- Brushed stainless steel.
- Suitable for use cupboard doors and standard internal door (minimum thickness door 30mm).
- Ideal for doors that do not need to be "latched closed" the roller catch allows the door to be opened by simply pulling of pushing the door.

# Finish

- Satin stainless steel forend and strike plates.
- Brass roller ball.