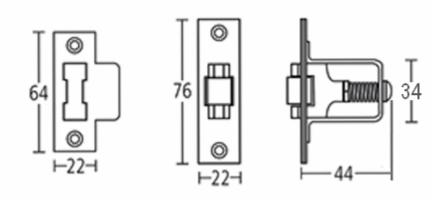

## Dimensions

- Body 44mm x 34mm body.
- Forend 76mm x 22mm.
- Strike plate 64mm x 22mm.