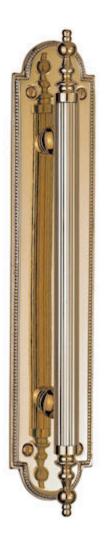

# Regency Suite Beaded Pattern Pull Handle On Shaped Back Plate - Polished Brass (Lacquered)

#### Description

- Ornate design pull handle on shaped back plate 20566.1
- Regency beaded pattern back plate form the Chesham period suite range
- Reeded pattern grip on handle
- Face fix
- Classic design solid heavy cast brass pull handle
- Pull handle suitable for internal or external doors

#### Dimensions

- Back plate 300mm x 55mm
- Handle length 300mm