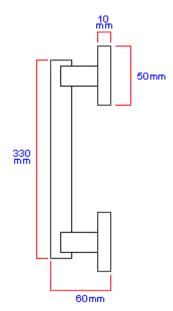

G Johns & Sons Ltd Unit D Westside Business Centre Flex Meadow Harlow, Essex CM19 5SR www.gjohns.co.uk 020 8360 7771 sales@gjohns.co.uk

# T-Bar Style Pull Handle With Concealed Roses - Dual Finish

## **Product Images**



# Description

- T-bar shape pull handle 20576.1
- Suitable for use on internal door and external entrance doors
- Face fix design via concealed roses (no screws seen when fitted) see below diagram



## Above diagram shows how a face fix pull handle is fitted to a wooden door

#### Finish

• Dual finish - polished and satin chrome

#### Dimensions



# Important Info Before You Buy

- Suitable for wooden doors
- Pull handles are fitted to the PULL side of the door
- A finger plate (push plate) is fitted to the PUSH side of the door to help protect the door from wear

## **Products in this set**

×

20576.1 - T-Bar Style Pull Handle With Concealed Roses - Dual Finish - Satin Chrome & Polished Chrome - Each