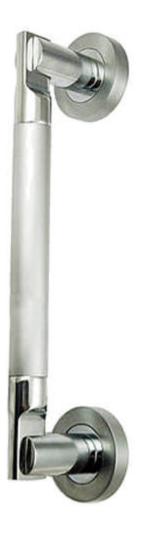

# T-Bar Style Pull Handle With Concealed Roses - Dual Finish

# Description

- T-bar shape pull handle 20576.1
- Suitable for use on internal door and external entrance doors
- Face fix design via concealed roses (no screws seen when fitted) see below diagram

#### Finish

• Dual finish - polished and satin chrome