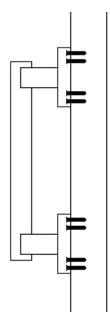

# Description

- T-bar shape pull handle 20576.1
- Suitable for use on internal door and external entrance doors
- Face fix design via concealed roses (no screws seen when fitted) see below diagram

## Above diagram shows how a face fix pull handle is fitted to a wooden door