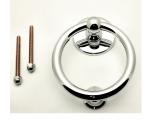

## Important Info Before You Buy

- This door knocker is a bolt through fixing and is secured from inside by a domed nut
- Comes with bolt (to be cut to length) and domed nut
- $\bullet\;$  TIP remember when cutting length of bolt, to leave room for the nut to be screwed on the end