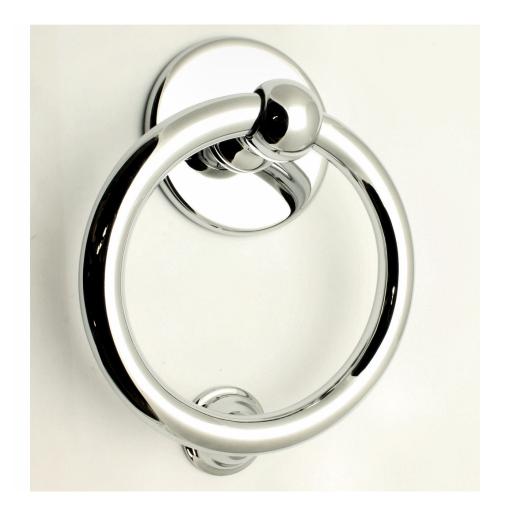

# **Large Style Ring Door Knocker - Polished Chrome**

# Description

- Large ring style door knocker
- Heavy architectural quality

#### Finish

• Polished chrome

#### **Dimensions**

- Ring Diameter 130mm
- Fixing Plate Diameter 79mm
- Strike Plate Diameter 35mm