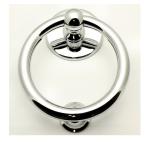

# Description

- Large ring style door knocker
- Heavy architectural quality

#### Finish

• Polished chrome