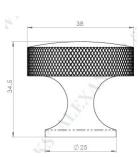

## **Size Details**

| Knob Diameter Backplate (Rose) Diameter Projection From Door |      |      |
|--------------------------------------------------------------|------|------|
| 38mm                                                         | 25mm | 35mm |