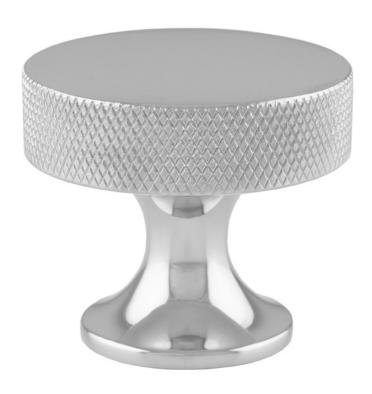

### **Berlin Cupboard Knob - Polished Chrome**

#### **Description**

- Berlin design cupboard door knobs
- High architectural quality range, each knob is made from solid brass giving the item a heavy luxurious feel
- This popular design is ideal for use on modern or contemporary units including, kitchen cabinet doors, wardrobes, cupboard doors and drawers