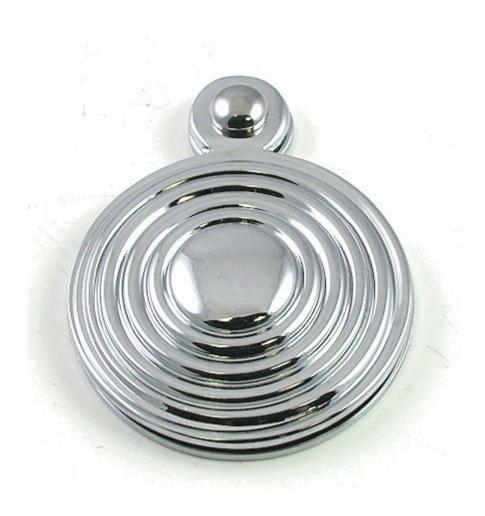

#### **Ringed Covered Escutcheon - Polished Chrome**

#### Description

- Ringed pattern covered key hole escutcheon (Queen Anne style)
- Ideal for stopping the draught and wind coming through the key hole on a front door.
- Standard key hole shape and size to suit most internal and external locks

## Finish

Polished chrome

### Dimensions

- Diameter 32mm
- Thickness (each Plate) 1mm
- Total Thickness 2mm