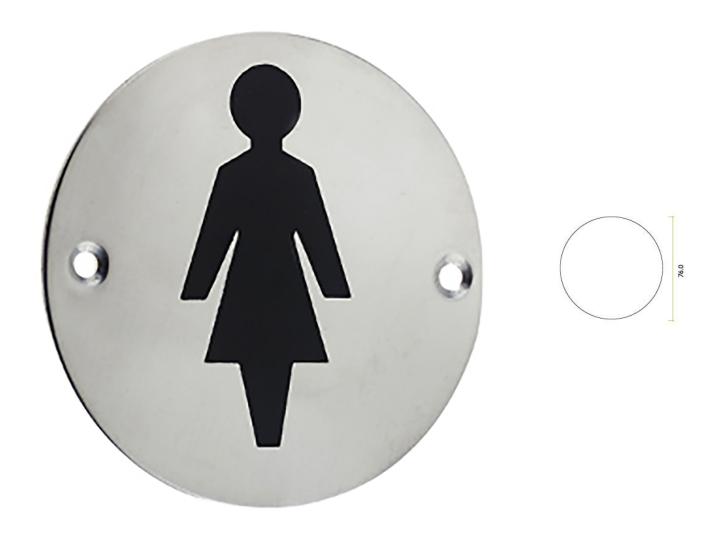

# Female Symbol - Circular Screw Fix Sign - Polished Stainless Steel

# **Description**

- Female Symbol sign
- Circular face fixed design
- Engraved with black infill

#### Finish

• Polished Stainless Steel

## Important Info Before You Buy

- Ideal for use in public buildings to designate Female changing areas or toilets
- Screw on design
- Sold individually Each