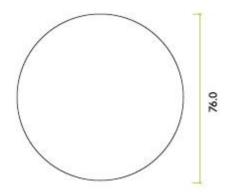

G Johns & Sons Ltd Unit D Westside Business Centre Flex Meadow Harlow, Essex CM19 5SR www.gjohns.co.uk 020 8360 7771 sales@gjohns.co.uk

# Shower Symbol - Circular Screw Fix Sign - Polished Stainless Steel

### **Product Images**





## Description

- Shower Symbol sign
- Circular face fixed design
- Engraved with black infill

### Finish

• Polished Stainless Steel

#### Dimensions

• Diameter - 76mm



### Important Info Before You Buy

- Ideal for use in public buildings to designate Shower changing areas or toilets
- Screw on design
- Sold individually Each

### **Products in this set**



20649.1 - Shower Symbol - Circular Screw Fix Sign - Polished Stainless Steel - Each