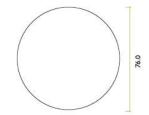

G Johns & Sons Ltd Unit D Westside Business Centre Flex Meadow Harlow, Essex CM19 5SR www.gjohns.co.uk 020 8360 7771 sales@gjohns.co.uk

# Shower Symbol - Circular Screw Fix Sign - Polished Stainless Steel

### **Product Images**





## Description

- Shower Symbol sign
- Circular face fixed design
- Engraved with black infill

### Finish

• Polished Stainless Steel

#### Dimensions

• Diameter - 76mm



### Important Info Before You Buy

- Ideal for use in public buildings to designate Shower changing areas or toilets
- Screw on design
- Sold individually Each

### **Products in this set**



20649.1 - Shower Symbol - Circular Screw Fix Sign - Polished Stainless Steel - Each