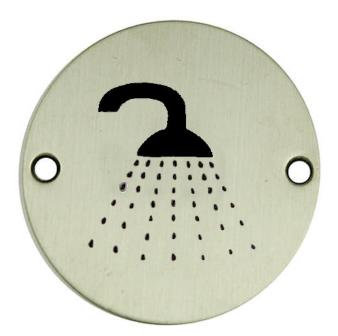

# Shower Symbol - Circular Screw Fix Sign - Polished Stainless Steel

## Description

- Shower Symbol sign
- Circular face fixed design
- Engraved with black infill

### Finish

• Polished Stainless Steel