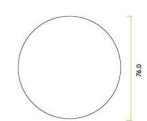

G Johns & Sons Ltd Unit D Westside Business Centre Flex Meadow Harlow, Essex CM19 5SR www.gjohns.co.uk 020 8360 7771 sales@gjohns.co.uk VAT No: GB232661872 Company No: 00384076

# Fire Door Keep Locked - Circular Screw Fix Sign - Polished Stainless Steel Edge With Blue Background

### **Product Images**





#### **Description**

- FIRE DOOR KEEP LOCKED sign
- Screen printed blue background with white lettering
- Circular face fixed design

#### Finish

• Polished Stainless Steel

#### **Dimensions**

Diameter - 76mm



## Important Info Before You Buy

- Screw on design
- Colour and design conforms to the Health & Safety Signs and Signals Regulations BS 5499-1
- For use on fire doors Note one sign per side of door is usually required
- Sold individually Each

#### **Products in this set**



20650.1 - Fire Door Keep Locked - Circular Screw Fix Sign - Polished Stainless Steel With Blue Background - Each