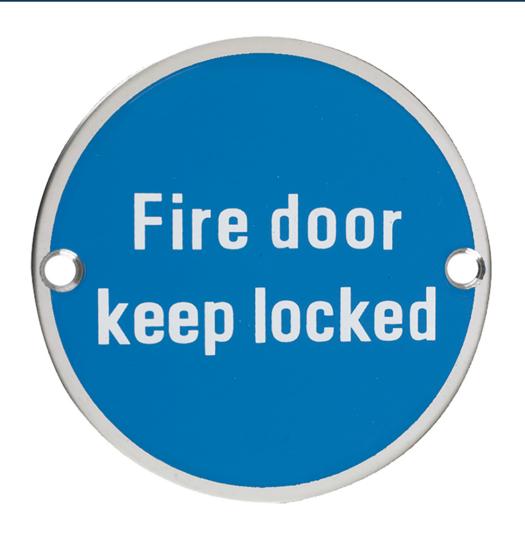

# Fire Door Keep Locked - Circular Screw Fix Sign - Polished Stainless Steel Edge With Blue Background

#### **Description**

- FIRE DOOR KEEP LOCKED sign
- Screen printed blue background with white lettering
- Circular face fixed design

#### Finish

• Polished Stainless Steel