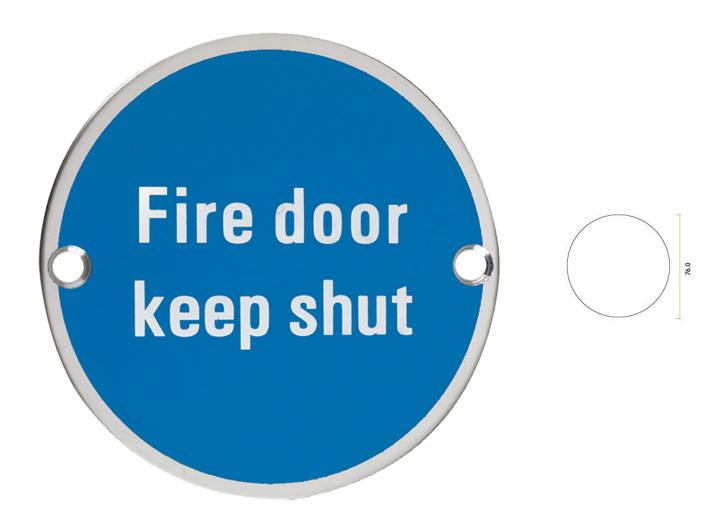

# **Description**

- FIRE DOOR KEEP SHUT sign
- Screen printed blue background with white lettering
- Circular face fixed design

#### **Finish**

• Polished Stainless Steel

# Important Info Before You Buy

- Screw on design
- Colour and design conforms to the Health & Safety Signs and Signals Regulations BS 5499-1
- For use on fire doors Note one sign per side of door is usually required
- Sold individually Each