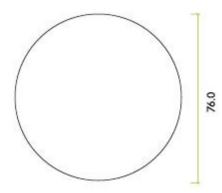

G Johns & Sons Ltd Unit D Westside Business Centre Flex Meadow Harlow, Essex CM19 5SR www.gjohns.co.uk 020 8360 7771 sales@gjohns.co.uk VAT No: GB232661872 Company No: 00384076

Fire Door Keep Shut - Circular Screw Fix Sign - Polished Stainless Steel Edge With Blue Background

# **Product Images**



# **Description**

- FIRE DOOR KEEP SHUT sign
- Screen printed blue background with white lettering
- Circular face fixed design

#### **Finish**

• Polished Stainless Steel

# Dimensions

• Diameter - 76mm



# Important Info Before You Buy

- Screw on design
- Colour and design conforms to the Health & Safety Signs and Signals Regulations BS 5499-1
- For use on fire doors Note one sign per side of door is usually required
- Sold individually Each

# **Products in this set**



20651.1 - Fire Door Keep Shut Circular Screw Fix Sign - Polished Stainless Steel With Blue Background - Fach