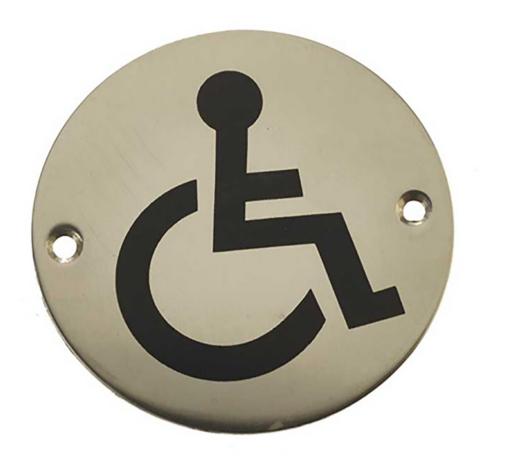

# Disabled Symbol - Circular Screw Fix Sign - Polished Stainless Steel

# **Description**

- Disabled Symbol sign
- Circular face fixed design
- Engraved with black infill

#### Finish

• Polished Stainless Steel