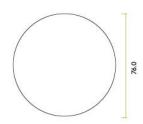

G Johns & Sons Ltd Unit D Westside Business Centre Flex Meadow Harlow, Essex CM19 5SR www.gjohns.co.uk 020 8360 7771 sales@gjohns.co.uk VAT No: GB232661872 Company No: 00384076

# Disabled Symbol - Circular Screw Fix Sign - Polished Stainless Steel

# **Product Images**





# **Description**

- Disabled Symbol sign
- Circular face fixed design
- Engraved with black infill

#### Finish

• Polished Stainless Steel

### Dimensions

• Diameter - 76mm



# Important Info Before You Buy

- Ideal for use in public buildings to designate disabled changing areas or toilets
- Screw on design
- Sold individually Each

### **Products in this set**



20652.1 - Disabled Symbol - Circular Screw Fix Sign - Polished Stainless Steel - Each