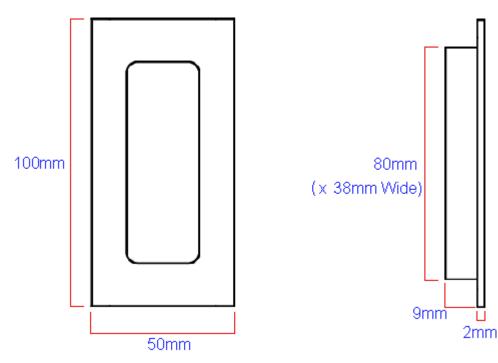

### **Size Details**

| Item Code | Height | Width | Recess Depth | Recess Height | Recess Width | Backplate Thickness |
|-----------|--------|-------|--------------|---------------|--------------|---------------------|
| 20656.1   | 100mm  | 50mm  | 9mm          | 80mm          | 38mm         | 2mm                 |