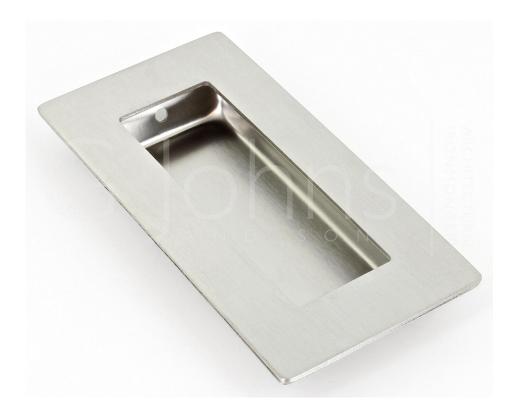

#### **Product Images**

#### **Description**

- Contemporary design rectangular shape flush fitting, inset pull handle for sliding doors.
- Made from stainless steel this item is a satin (brushed) finish.
- This item has to be morticed (cut) into the door to allow it to sit fit flush.
- Suitable for use on full height sliding doors, wardrobe doors and cupboard doors.
- Sleek minimal look thanks to discreet fixings. (This item is fixed via wood screws from inside the recess.)

#### **Base Material**

• Made from stainless steel.

### **Finish Details**

- Satin stainless steel a grey colour with very slight golden undertones. The raw stainless steel has been satinised "brushed" to produce visible brush marks in the surface of the item.
- For more information and how to care for this finish please see our Product Finish Guide.