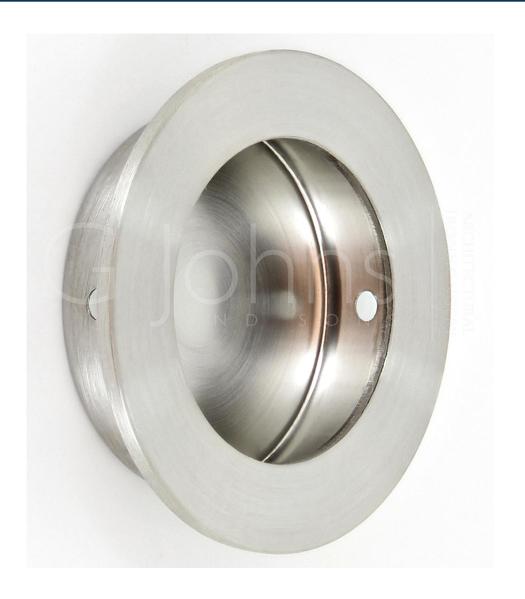

#### Description

- Contemporary design round, circular shape flush fitting, inset pull handles for sliding doors.
- Suitable for use on full height sliding doors, wardrobe doors and cupboard doors.
- Sleek minimal look thanks to discreet fixings (this item is fixed via wood screws from inside the recess).

- Made from stainless steel this item is a satin (brushed) finish.
- Available in two sizes 20657.1 48mm diameter or 20657.2 78mm diameter.
- This item has to be morticed (cut) into the door to allow it to sit fit flush.
- Test for use on FD30 timber fire doors (please check test evidence of your fire door for compatibility).