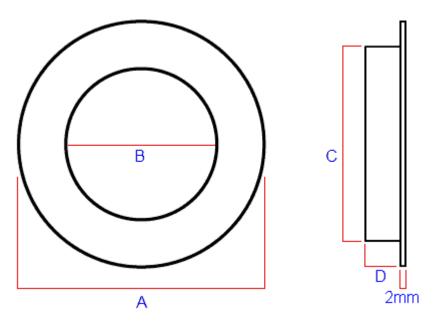

#### Item Code Diameter (A)Opening Diameter (B)Recess Diameter (C)Recess Depth (D)Backplate Thickness

| 20657.1 | 48mm | 32mm | 40mm | 11mm | 2mm |
|---------|------|------|------|------|-----|
| 20657.2 | 78mm | 50mm | 60mm | 14mm | 2mm |