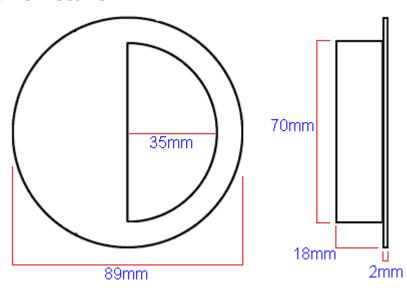

### Size Details

Item Code Diameter Opening SizeRecess DepthRecess DiameterBackplate Thickness

20658.1 89mm 35mm 18mm 70mm 2mm