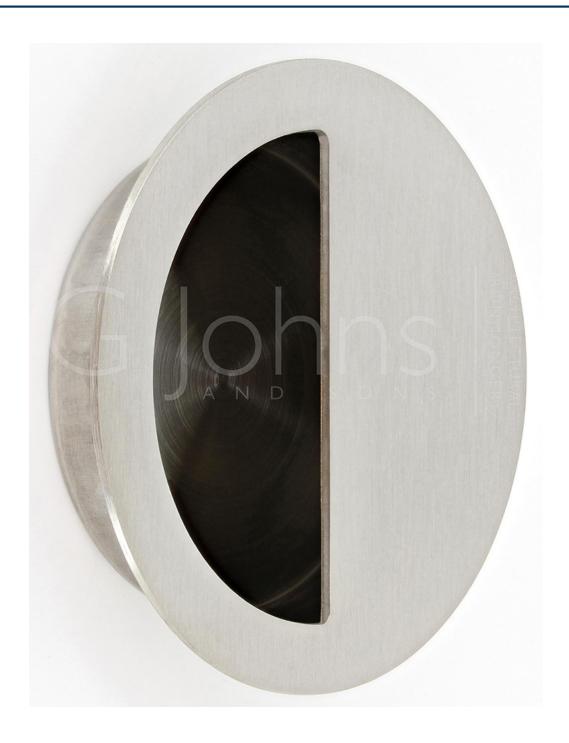

### **Product Images**

Contemporary design circular shape flush fitting, inset pull handle with half moon grip, ideal for use with sliding doors.

- Made from stainless steel this item is a satin (brushed) finish.
- Available in one size only 89mm diameter.
- This item has to be morticed (cut) into the door to allow it to sit fit flush.
- Suitable for use on full height sliding doors, wardrobe doors and cupboard doors.
- Sleek minimal look thanks to discreet fixings. (This item is fixed via wood screws from inside the recess.)
- Test for use on FD30 timber fire doors (please check test evidence of your fire door for compatibility).

### **Base Material**

Made from stainless steel.

## **Finish Details**

- Satin stainless steel a grey colour with very slight golden undertones. The raw stainless steel has been satinised "brushed" to produce visible brush marks in the surface of the item.
- For more information and how to care for this finish please see our Product Finish Guide