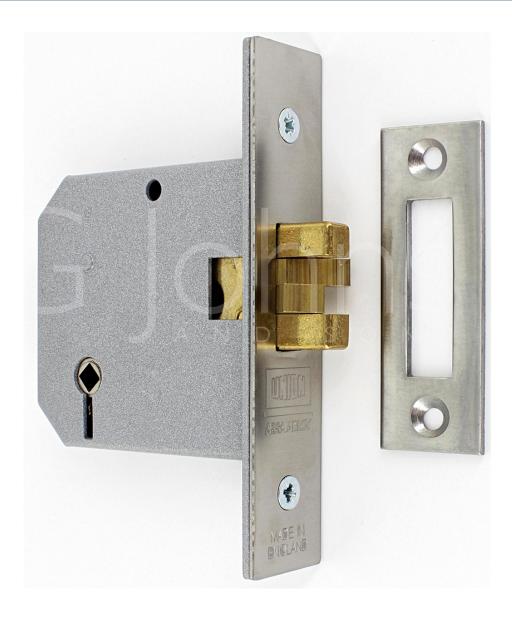

## **Product Images**

## Description

• 3 inch (76mm) claw lock

Sliding door mortice bathroom lock

• This lock is designed to be used on bathroom sliding doors that use the Snib turn & emergency releasesystem

#### Finish

• Satin chrome