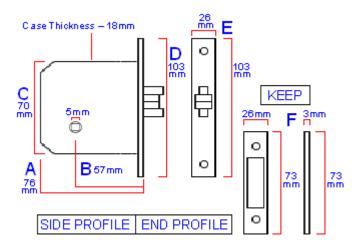

#### **Dimensions**

Available in one size

• 20659.1 - 76mm (3 inch)

|                                                 | 20659.1      | Dimension On Diagram |
|-------------------------------------------------|--------------|----------------------|
| Overall Case Depth                              | 76mm         | A                    |
| Backset (Distance To centre Of Spindle<br>Hole) | 57mm         | В                    |
| Case Height                                     | 70mm         | С                    |
| Forend - Height (H) x Width (W)                 | 103mm x 26mm | Е                    |
| Receiver Plate - Height (H) x Width (W)         | 73mm x 26mm  | F                    |