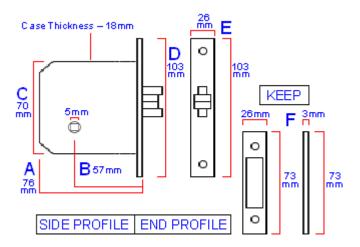

#### **Dimensions**

Available in one size

• 20660.1 - 76mm (3 inch)

|                                                 | 20660.1      | Dimension On Diagram |
|-------------------------------------------------|--------------|----------------------|
| Overall Case Depth                              | 76mm         | A                    |
| Backset (Distance To centre Of Spindle<br>Hole) | 57mm         | В                    |
| Case Height                                     | 70mm         | С                    |
| Forend - Height (H) x Width (W)                 | 103mm x 26mm | Е                    |
| Receiver Plate - Height (H) x Width (W)         | 73mm x 26mm  | F                    |