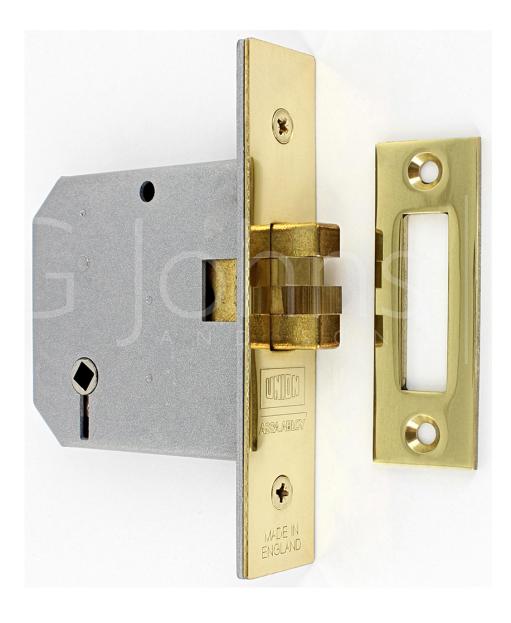

## **Product Images**

## **Description**

• 3 inch (76mm) claw lock

Sliding door mortice bathroom lock

• This lock is designed to be used on bathroom sliding doors that use the Snib turn & emergency releasesystem

### Finish

Polished brass