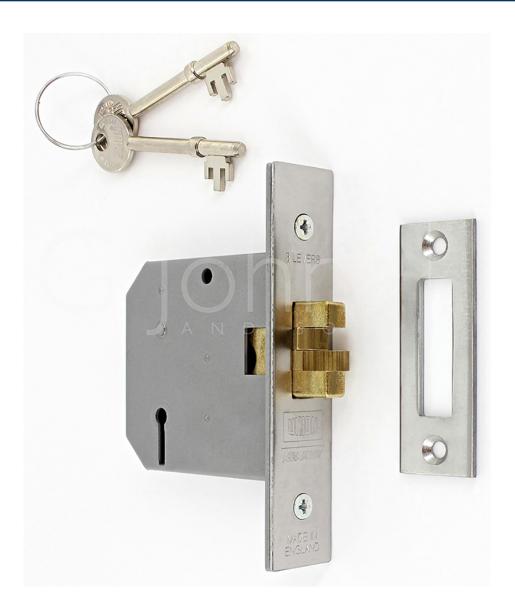

# Description

• 3 inch (76mm) claw lock

Sliding door mortice sash lock (key lock)

• This lock is a 3 lever lock designed to be used on sliding doors that need to be locked by key

#### Finish

• Satin chrome

Important Info Before You Buy

• Suitable for internal doors

• This sliding door sash lock is supplied with strike plate (the receiver plate that goes on the door frame)