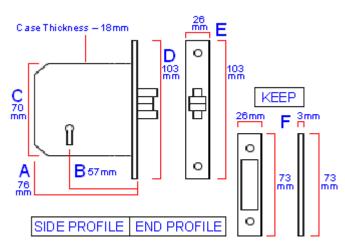

## Dimensions

Available in one size

• 20661.1 - 76mm (3 inch)

|                                                 | 20661.1      | Dimension On Diagram |
|-------------------------------------------------|--------------|----------------------|
| Overall Case Depth                              | 76mm         | A                    |
| Backset (Distance To centre Of Spindle<br>Hole) | 57mm         | В                    |
| Case Height                                     | 70mm         | С                    |
| Forend - Height (H) x Width (W)                 | 103mm x 26mm | E                    |
| Receiver Plate - Height (H) x Width (W)         | 73mm x 26mm  | F                    |