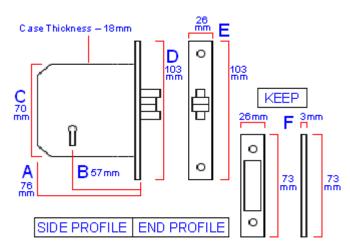

#### Dimensions

Available in one size

• 20662.1 - 76mm (3 inch)

|                                                 | 20662.1      | Dimension On Diagram |
|-------------------------------------------------|--------------|----------------------|
| Overall Case Depth                              | 76mm         | A                    |
| Backset (Distance To centre Of Spindle<br>Hole) | 57mm         | В                    |
| Case Height                                     | 70mm         | C                    |
| Forend - Height (H) x Width (W)                 | 103mm x 26mm | E                    |
| Receiver Plate - Height (H) x Width (W)         | 73mm x 26mm  | F                    |