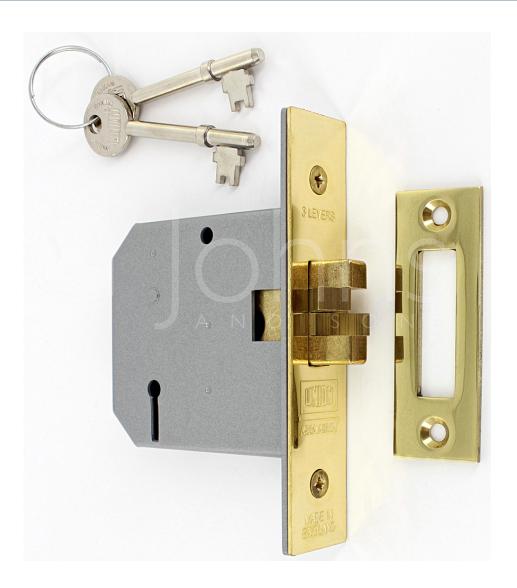

### Description

• 3 inch (76mm) claw lock

Sliding door mortice sash lock (key lock)

• This lock is a 3 lever lock designed to be used on sliding doors that need to be locked by key

Finish

• Polished brass

Important Info Before You Buy

- Suitable for internal doors
- This sliding door sash lock is supplied with strike plate (the receiver plate that goes on the door frame)