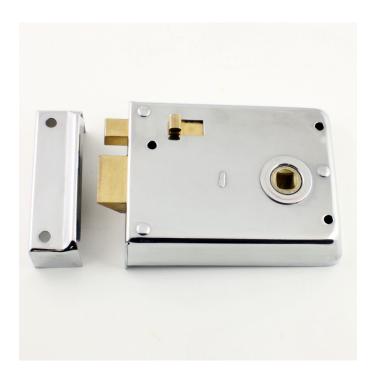

# **Product Images**

# **Description**

- Traditional style surface mounted rim latch 4 inches x 3 inches
- This rim lock has a built in latch so must work in conjunction with a set of rim knobs
- This rim latch has a built in snib to lock the door, ideal for use on bathrooms and toilets (note does not have an emergency release from the outside)