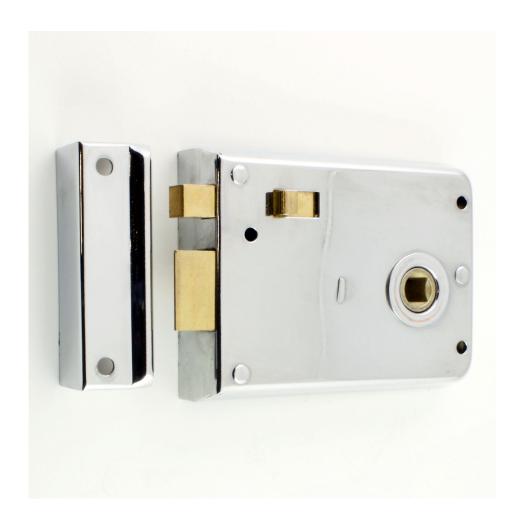

# Surface Mounted Rim Latch With Snib Bolt - Polished Chrome

# **Description**

- Traditional style surface mounted rim latch 4 inches x 3 inches
- This rim lock has a built in latch so must work in conjunction with a set of rim knobs
- This rim latch has a built in snib to lock the door, ideal for use on bathrooms and toilets (note does not have an emergency release from the outside)

### Finish

• Polished chrome