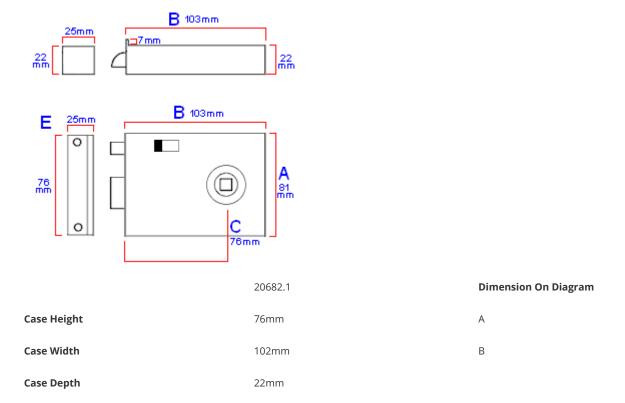

### **Dimensions**

| Spindle Backset (Distance To center) | 76mm        | C |
|--------------------------------------|-------------|---|
| Keep - Height (H) x Width (W)        | 76mm x 25mm | Е |

#### **Products in this set**

20682.1 - Surface Mounted Rim Latch With Snib Bolt - Polished Chrome - Each