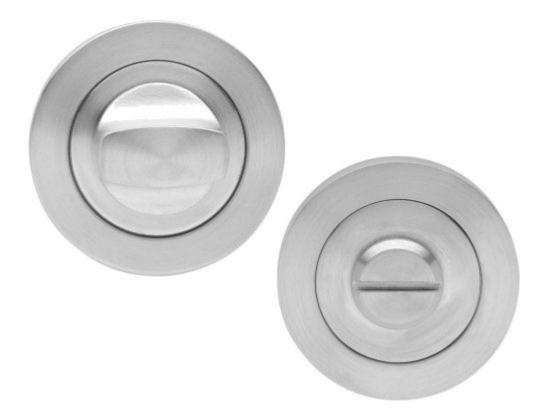

## **Product Images**

### Description

- Bathroom snib turn and coin emergency release set
- A turn and release consists of two parts

1 - a snib turn which is fitted on the inside of the bathroom and is used to lock the bathroom or toilet by twisting the snib a quarter turn to the left or right

2 - a release which is fitted on the outside of the bathroom. If some gets locked in the bathroom or toilet the snib can be released in an emergency by twisting a coin or screwdriver in the slotted part of the rose a quarter turn