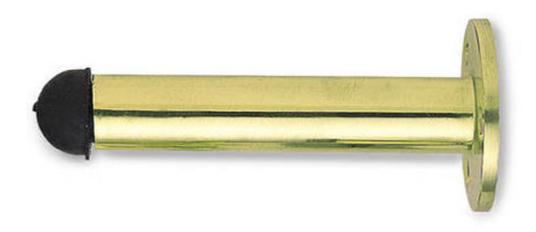

#### **Product Images**

#### **Description**

- Wall mounted door stop and black rubber bumper
- Face fixed
- Designed to stop doors from hitting a wall when opened too far