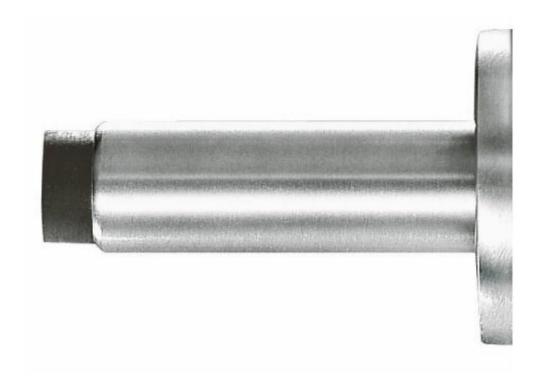

### **Description**

- Wall mounted door stop and black rubber bumper
- Concealed fixing
- Designed to stop doors from hitting a wall when opened too far

## **Finish Details**

• Satin Stainless Steel

### **Size Information**

• 85mm Projection

# **Fixings**

• Concealed fixing with a wood fixing screws