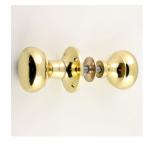

# **Architectural Quality Mushroom Shape Rim Knob Set - Polished Brass (Lacquered)**

## **Description**

- Rim knob set from the 20717.1 range.
- Mushroom (bun) shape

#### Finish

• Polished brass

#### **Dimensions**

- Rose Diameter 56mm
- knob Diameter 52mm
- Projection From Door (side rim lock is not on) 53mm