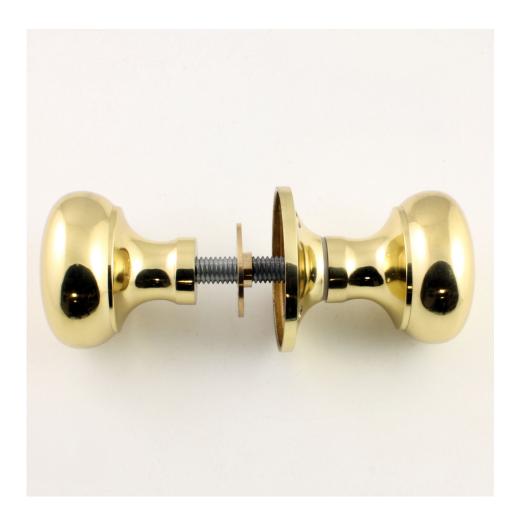

# **Architectural Quality Mushroom Shape Rim Knob Set - Polished Brass (Lacquered)**

## **Description**

- Rim knob set from the 20717.1 range.
- Mushroom (bun) shape

#### Finish

• Polished brass

#### **Dimensions**

- Rose Diameter 56mm
- knob Diameter 52mm
- Projection From Door (side rim lock is not on) 53mm

### Important info before you buy

- These rim knobs must be used in conjunction with a surface mounted rim lock.
- Comes with threaded spindle, used to secure the rim knob to the rim lock side of the door.
- Grub screw fixing to spindle for extra strength.
- (Sold and priced as a pair)