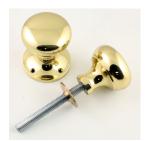

# **Architectural Quality Mushroom Shape Rim Knob Set - Polished Brass (Lacquered)**

## **Description**

- Rim knob set from the 20717.1 range.
- Mushroom (bun) shape

#### Finish

• Polished brass

### Important info before you buy

- These rim knobs must be used in conjunction with a surface mounted rim lock.
- Comes with threaded spindle, used to secure the rim knob to the rim lock side of the door.
- Grub screw fixing to spindle for extra strength.
- (Sold and priced as a pair)