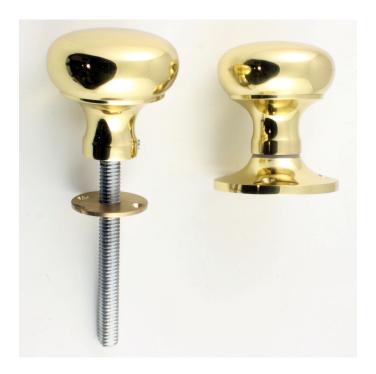

### **Product Images**

## **Description**

- Rim knob set from the 20717.1 range.
- Mushroom (bun) shape

#### Finish

• Polished brass

### Important info before you buy

- These rim knobs must be used in conjunction with a surface mounted rim lock.
- Comes with threaded spindle, used to secure the rim knob to the rim lock side of the door.
- Grub screw fixing to spindle for extra strength.
- (Sold and priced as a pair)