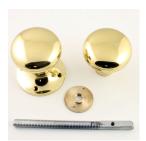

# **Architectural Quality Mushroom Shape Rim Knob Set - Polished Brass (Lacquered)**

## **Description**

- Rim knob set from the 20717.1 range.
- Mushroom (bun) shape

### Important info before you buy

- These rim knobs must be used in conjunction with a surface mounted rim lock.
- Comes with threaded spindle, used to secure the rim knob to the rim lock side of the door.
- Grub screw fixing to spindle for extra strength.
- (Sold and priced as a pair)