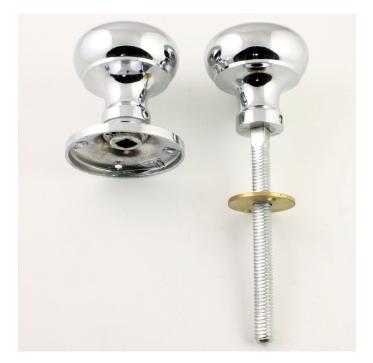

## Description

- Rim knob set from the 20718.1 range
- Mushroom (bun) shape

### Important info before you buy

- These rim knobs must be used in conjunction with a surface mounted rim lock.
- Comes with threaded spindle, used to secure the rim knob to the rim lock side of the door.
- Grub screw fixing to spindle for extra strength.
- (Sold and priced as a pair)