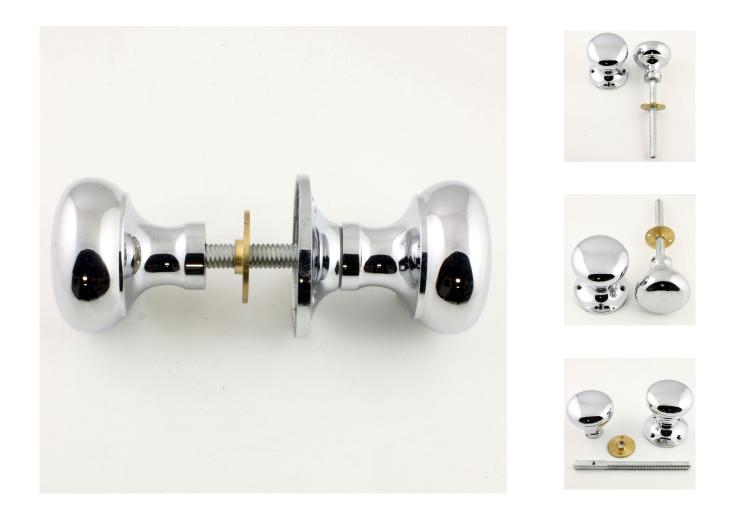

## Description

- Rim knob set from the 20718.1 range
- Mushroom (bun) shape

### Dimensions

- Rose Diameter 56mm
- Knob Diameter 52mm
- Projection From Door (side rim lock is not on) 53mm

### Important info before you buy

- These rim knobs must be used in conjunction with a surface mounted rim lock.
- Comes with threaded spindle, used to secure the rim knob to the rim lock side of the door.
- Grub screw fixing to spindle for extra strength.
- (Sold and priced as a pair)