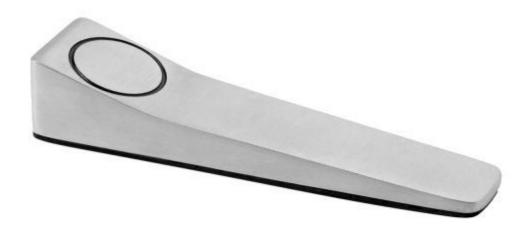

# **Satin Stainless Steel Door Wedge**

### **Short Description**

Modern designer stainless steel door wedge - Used to keep doors open size 140mm long x 26mm wide - Satin stainless steel finish

# Description

Modern designer stainless steel door wedge - Used to keep doors open size 140mm long x 26mm wide - Satin stainless steel finish