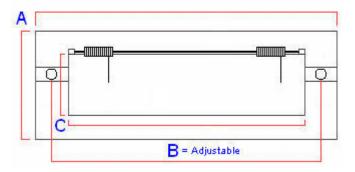

#### **Dimensions**

|                         | 20740.1          | Dimension<br>On Diagram |
|-------------------------|------------------|-------------------------|
| Overall Plate Length    | 305mm            | Α                       |
| Overall Plate Width     | 110mm            | А                       |
| Adjustable Bolt centers | 250mm -<br>282mm | В                       |
| Aperture Width          | 220mm            | С                       |
| Aperture Height         | 50mm             | С                       |