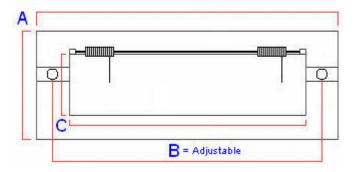

#### **Dimensions**

|                         | 20741.1          | Dimension<br>On Diagram |
|-------------------------|------------------|-------------------------|
| Overall Plate Length    | 305mm            | А                       |
| Overall Plate Width     | 110mm            | А                       |
| Adjustable Bolt centers | 250mm -<br>282mm | В                       |
| Aperture Width          | 220mm            | С                       |
| Aperture Height         | 50mm             | С                       |