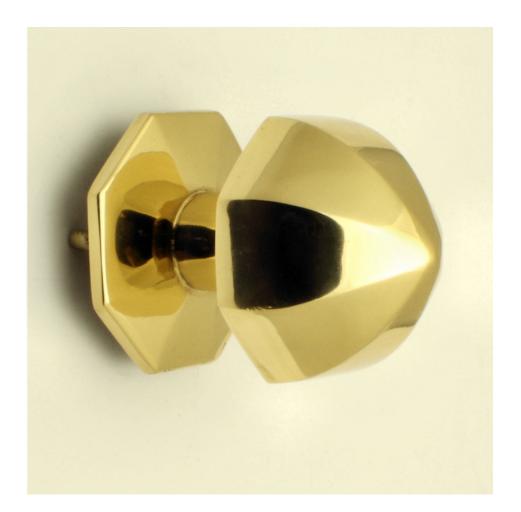

# Umbrella Pattern Centre Door Knob - Polished Brass (Lacquered)

#### centre front door knob

- Victorian style umbrella pattern
- Octagonal shape

#### Finish

• Polished brass

#### Dimensions

- Knob Diameter 57mm
- Base plate Diameter 63mm