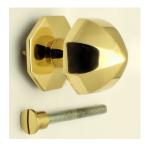

#### Important Info Before You Buy

- This centre door knob uses a bolt through fixing and is secured from inside by a domed nut
- Comes with bolt to be cut to length and domed nut