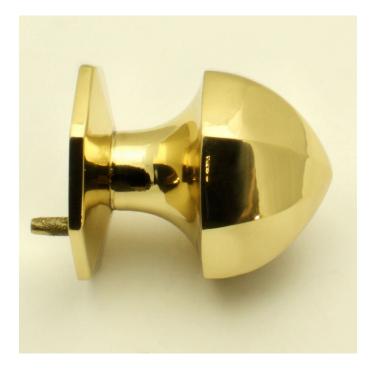

# Umbrella Pattern Centre Door Knob - Polished Brass (Lacquered)

#### centre front door knob

- Victorian style umbrella pattern
- Octagonal shape

#### Finish

• Polished brass

#### Dimensions

- Knob Diameter 57mm
- Base plate Diameter 63mm