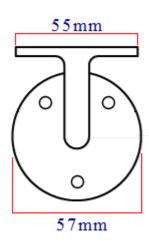

G Johns & Sons Ltd Unit D Westside Business Centre Flex Meadow Harlow, Essex CM19 5SR www.gjohns.co.uk 020 8360 7771 sales@gjohns.co.uk VAT No: GB232661872 Company No: 00384076

# **Traditional Design Handrail Bracket - 90mm Projection - Polished Brass (Lacquered)**

### **Product Images**



### **Description**

- Traditional design handrail bracket.
- Fixings included.
- Suitable for flat based handrails.

## Finish

• Polished brass.

#### **Alternative Finishes Available**

- Polished chrome.
- Satin chrome.

#### Dimensions

- Projection 90mm
- Rose (Backplate) Diameter 57mm





#### **Products in this set**

×

20783.1 - Traditional Design Handrail Bracket - 90mm Projection - Polished Brass (Lacquered) - Each