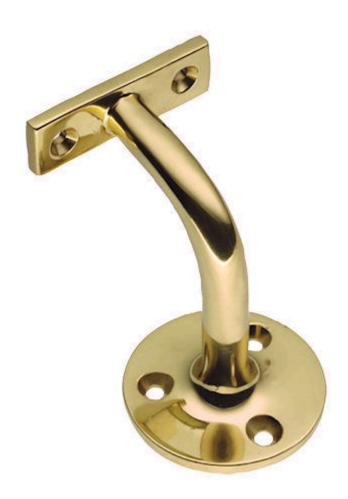

# **Traditional Design Handrail Bracket - 90mm Projection - Polished Brass (Lacquered)**

### **Description**

- Traditional design handrail bracket.
- Fixings included.
- Suitable for flat based handrails.

## Finish

• Polished brass.