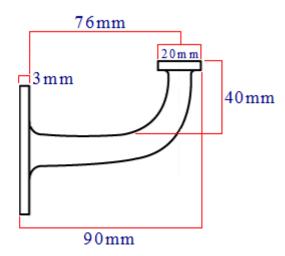

G Johns & Sons Ltd Unit D Westside Business Centre Flex Meadow Harlow, Essex CM19 5SR www.gjohns.co.uk 020 8360 7771 sales@gjohns.co.uk VAT No: GB232661872 Company No: 00384076

# **Traditional Design Handrail Bracket - 90mm Projection - Polished Brass (Lacquered)**

### **Product Images**



### **Description**

- Traditional design handrail bracket.
- Fixings included.
- Suitable for flat based handrails.

## Finish

• Polished brass.

#### **Alternative Finishes Available**

- Polished chrome.
- Satin chrome.

#### Dimensions

- Projection 90mm
- Rose (Backplate) Diameter 57mm





#### **Products in this set**

×

20783.1 - Traditional Design Handrail Bracket - 90mm Projection - Polished Brass (Lacquered) - Each