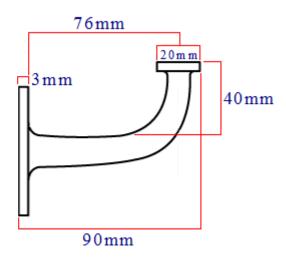

G Johns & Sons Ltd Unit D Westside Business Centre Flex Meadow Harlow, Essex CM19 5SR www.gjohns.co.uk 020 8360 7771 sales@gjohns.co.uk VAT No: GB232661872 Company No: 00384076

# **Traditional Design Handrail Bracket - 90mm Projection - Polished Chrome**

### **Product Images**





# **Description**

- Traditional design handrail bracket.
- Fixings included.
- Suitable for flat based handrails.

### **Finish**

• Polished chrome.

#### **Alternative Finishes Available**

- Satin chrome.
- Polished brass.

## Dimensions

- Projection 90mm
- Rose (Backplate) Diameter 57mm





### **Products in this set**

×

20784.1 - Traditional Design Handrail Bracket - 90mm Projection - Polished Chrome - Each