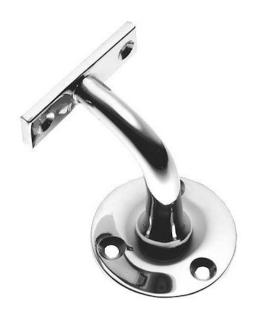

# **Traditional Design Handrail Bracket - 90mm Projection - Polished Chrome**

# **Description**

- Traditional design handrail bracket.
- Fixings included.
- Suitable for flat based handrails.

### **Finish**

• Polished chrome.