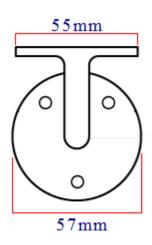

G Johns & Sons Ltd Unit D Westside Business Centre Flex Meadow Harlow, Essex CM19 5SR www.gjohns.co.uk 020 8360 7771 sales@gjohns.co.uk VAT No: GB232661872 Company No: 00384076

# **Traditional Design Handrail Bracket - 90mm Projection - Polished Chrome**

### **Product Images**





# **Description**

- Traditional design handrail bracket.
- Fixings included.
- Suitable for flat based handrails.

### **Finish**

• Polished chrome.

#### **Alternative Finishes Available**

- Satin chrome.
- Polished brass.

## Dimensions

- Projection 90mm
- Rose (Backplate) Diameter 57mm





### **Products in this set**

×

20784.1 - Traditional Design Handrail Bracket - 90mm Projection - Polished Chrome - Each